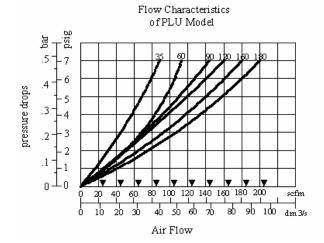

## **SPECIFICATIONS**

| Model Number             | JLU                    |
|--------------------------|------------------------|
| Bowl Material            | Transparent            |
|                          | Polycarbonate          |
| Body Material            | Die Cast Aluminum      |
| Bowl Capacity            | 200 CC                 |
| Recommended Drops/Min.   | As per the chart - 1   |
| (24 DROP/MIN = 1 CC/MIN) |                        |
| Port Size                | 1⁄4" , 1⁄2" , 3⁄4" NPT |
|                          | (F) / BSP (F)          |
| Pressure Drop            | As per chart - 2       |
| Max. Inlet Pressure      | 12 Kg/Sq.cm            |