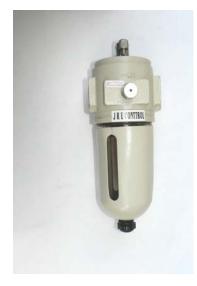

## **DESCRIPTION**

- Proportional oil delivery design provides automatic constant air/oil ratio over wide range of air flows.
- □ Simple knob type oil feed control.
- Locking ring provided prevent tampering.

## SPECIAL FEATURE:

Large removable cap provides easy access for refilling the oil bowl without shutting off the supply by de – pressurizing the bowl through a relief valve.