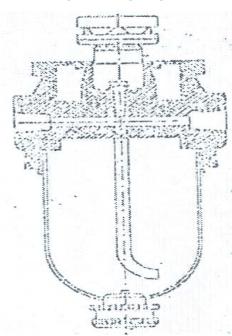

# PRINCIPLE OF OPERATION

The lubricator gives oil into the air line only when there is a flow of air through

the lubricator. Air flowing through the lubricator passes around the flapper (9) to the outlet. When the air flows, a small pressure drop occurs across the flapper. Due to this, inlet pressure is admitted to the bowl through the throat of oil sucking bush (5). Due to difference in pressure in knob housing (3) and bowl (8), the oil flows upwards through the oil tybe (7) through the oil spooler (6). A range adjustment knob (1) controls the oil flow rate. The oil drips into the oil sucking bush and gets atomized.

Which is passed as a oil fog along with the flow of air.